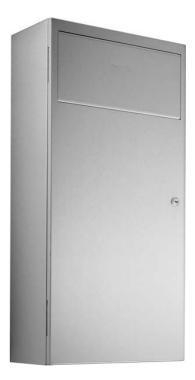

## WASTE BIN WP133

298 x 598 x 140 mm Capacity approx. 12 |

- Waste bin in robust, germ-reducing and easy-care stainless steel (AISI 304).
- All-stainless steel housing; all corners fully welded, visible surfaces satin finished and brushed.
  Further available surfaces: see below.
- Equipped with removable mesh basket. Capacity approx. 12 I. Accessible through lockable door with self-closing, flame-retardant disposal flap.
- Also suitable for use as a hygiene waste bin with the optional plastic hygiene bin WP33.
- Keyed alike cylinder lock in corrosion-resistant zinc die-casting.
- Wear parts can be replaced as modules.
- Mounting: With four screws through key holes and one optional anti-theft hole in the back wall.
- Delivery includes fixing material.
- Weight, including single package: 5.7 kg