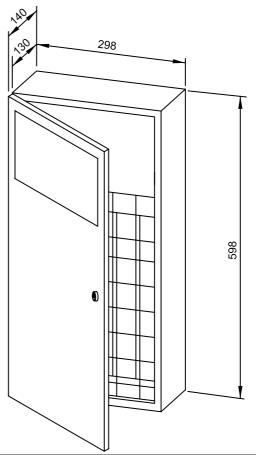

## WASTE BIN WP133

298 x 598 x 140 mm Capacity approx. 12 |

- Waste bin in robust, germ-reducing and easy-care stainless steel (AISI 304).
- All-stainless steel housing; all corners fully welded, visible surfaces satin finished and brushed.
  Further available surfaces: see below.
- Equipped with removable mesh basket. Capacity approx. 12 I. Accessible through lockable door with self-closing, flame-retardant disposal flap.
- Also suitable for use as a hygiene waste bin with the optional plastic hygiene bin WP33.
- Keyed alike cylinder lock in corrosion-resistant zinc die-casting.
- Wear parts can be replaced as modules.
- Mounting: With four screws through key holes and one optional anti-theft hole in the back wall.
- Delivery includes fixing material.
- Weight, including single package: 5.7 kg

Dimensions: 298 x 598 x 140 mm

Article No. WP133

| Options                           | ID No.  |
|-----------------------------------|---------|
| Plastic hygiene bin WP33          | 923 530 |
| Available surfaces                | ID No.  |
| satin finished (standard)         | 727 562 |
| highly polished                   | 731 562 |
| (coloured) plastic powder-coating | 728 121 |